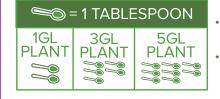

## **CALLOWAY'S PREMIUM FLOWERING SHRUB PLANT FOOD**

#### **DIRECTIONS FOR USE:**

- Use on all flowering shrubs and acid-loving plants like Azaleas, Camellias, Gardenias, Hydrangeas, & more
- Apply every 45 days from initial bloom drop\* or from the time of planting \* for azaleas only

#### **NEW PLANTS**

• Mix food into the soil at planting location

#### Set plant and water in thoroughly

#### ESTABLISHED BEDS

- Work food lightly into the soil surface
- Water in thoroughly