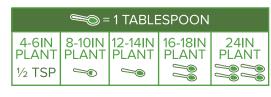

## **CALLOWAY'S PREMIUM TREE & SHRUB PLANT FOOD**

#### DIRECTIONS FOR USE:

- Use on all varieties of trees & shrubs
- Apply every 45 days from time of planting

#### **NEW PLANTS**

• Mix food into the soil at planting location Set plant and water in thoroughly

#### **ESTABLISHED TREES**

• Apply along the drip line of the tree at the rate of  $\frac{1}{2}$  lb per inch of trunk diameter Water in thoroughly

#### **ESTABLISHED SHRUBS**

 Mix food into the soil underneath plant • Water in thoroughly

CALLOWAY'S PREMIUM PLANT FOODS