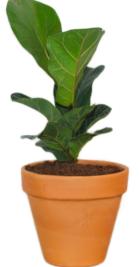

#### FIDDLE LEAF FIG

LIGHT:

**BRIGHT INDIRECT SUNLIGHT** 

**WATER:** 

WATER WHEN THE TOP INCH OF THE SOIL FEELS DRY