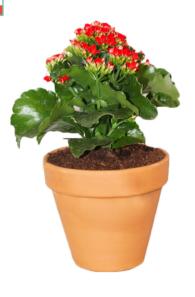

#### **KALANCHOE**

LIGHT:

**BRIGHT INDIRECT SUNLIGHT** 

**WATER:** 

WATER WHEN THE TOP 2 INCHES OF THE SOIL ARE DRY